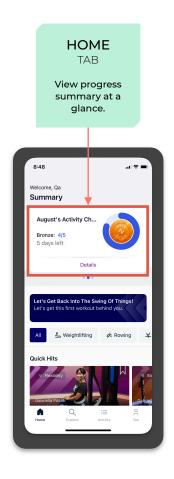

# JOIN CHALLENGES

The JOIN CHALLENGE button will be available on multiple screens. Select anytime to participate in the challenge.

NOTE: Join challenges earlier in the month to have more time to complete.

# TRACKING PROGRESS