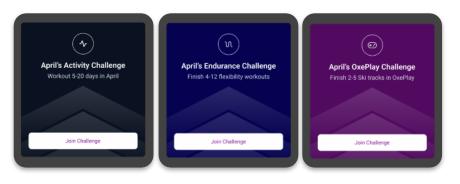

#### **ACTVITY**

Challenge will identify how many days of activity must be performed during that month's timeframe.

#### **TAG-BASED**

Challenge will identify one of the "goal" tags used to label and help filter content in the library. Participants earn progress towards this type of challenge by completing workouts or classes with the designated tag.

#### **OXEPLAY**

Challenge will identify a certain OxePlay gaming criteria to complete, such as a number of sessions to complete within the month's timeframe.