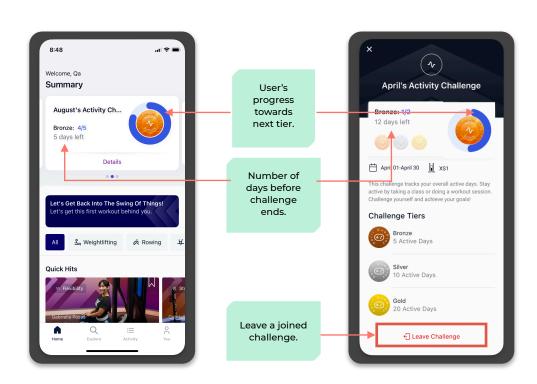

NOTE: You can leave a joined challenge anytime via the LEAVE CHALLENGE button (which will be visible once you join a challenge).

# CHALLENGE TEIRS

All challenges will have three different tiers of achievement—Gold, Silver, Bronze—each one listing different requirements to achieve.

# TRACKING PROGRESS