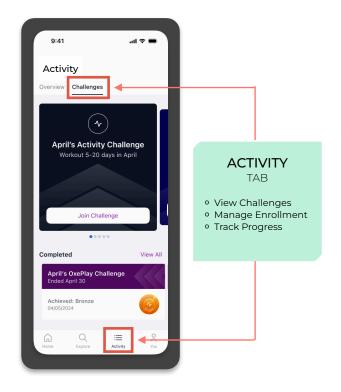

# JOIN CHALLENGES

The JOIN CHALLENGE button will be available on multiple screens. Select anytime to participate in the challenge.

NOTE: Join challenges earlier in the month to have more time to complete.

NOTE: You can leave a joined challenge anytime via the LEAVE CHALLENGE button (which will be visible once you join a challenge).