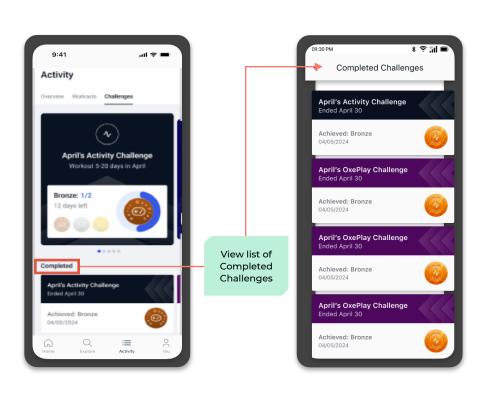

e in the challenge.

NOTE: Join challenges earlier in the month to have more time to complete.

NOTE: You can leave a joined challenge anytime via the LEAVE CHALLENGE button (which will be visible once you join a challenge).

# CHALLENGE TEIRS

All challenges will have three different tiers of achievement—Gold, Silver, Bronze—each one listing different requirements to achieve.

# PLATFORM SPECIFICATION (**1** Platforms: XS1 XP1 Mobile App Some challenges will be accessible across all platforms, while others may have exclusions Look for these icons on each challenge to indicate which platforms are compatible. HOW TO ACHIEVE Here is where to find the required objective to reach for each tier. JOIN Select the JOIN CHALLENGE button on any of the screens to participate.

# TRACKING PROGRESS